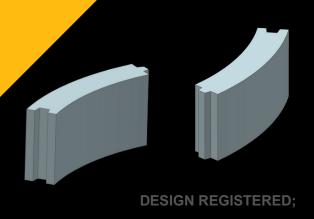

Segmented concrete rings are crafted using M30 grade concrete and feature a self-centering groove locking system, meticulously designed to guarantee exceptional strength and impact resistance.

**COMPACT STRENGTH** 