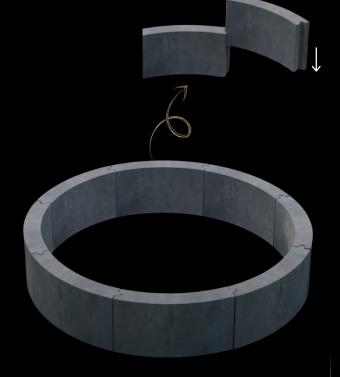

#### Simple Installation

Segmented concrete blocks are designed for straightforward installation, minimal manpower required

CONVENTIONAL CONCRETE RINGS

SEGMENTED CONCRETE RINGS

TRANSPORTATION AND HANDLING ISSUE

EASY TRANSPORTATION AND HANDLING

**DIFFICULT TO INSTALL** 

**EASY INSTALLATION** 

PRONE TO CRACKS
AND DAMAGES

**LOW DAMAGES** 

**EXPENSIVE** 

**COST-EFFECTIVE**