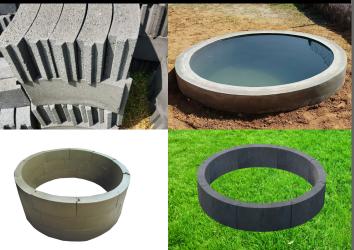

## **APPLICATIONS**

WATER STORAGE TANKS

**SEWAGE PIT** 

**OPEN WELLS** 

**DUST COLLECTORS** 

- For rainwater harvesting systems, our segmented concrete blocks provide a durable foundation, facilitating efficient water collection and storage.
- When it comes to storage tanks, our segmented concrete blocks offer a reliable and sturdy solution, ensuring secure containment for various liquids and a cost-effective solution.
- Constructing sewage pits is made easier with our segmented concrete blocks, which provide a robust and long-lasting structure for effective waste management.
- Our segmented concrete blocks are well-suited for building open wells, offering a solid and dependable construction material for accessing groundwater.
- Dust collectors can be efficiently constructed using our segmented concrete blocks, providing effective containment for maintaining clean and healthy environments.