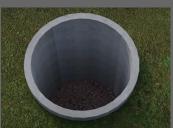

Segmented concrete rings are crafted using M30 grade concrete and feature a self-centering groove locking system, meticulously designed to guarantee exceptional strength and impact resistance.

## **APPLICATIONS**

WATER STORAGE TANKS

**SEWAGE PIT** 

**OPEN WELLS** 

**DUST COLLECTORS** 

- For rainwater harvesting systems, our segmented concrete blocks provide a durable foundation, facilitating efficient water collection and storage.
- When it comes to storage tanks, our segmented concrete blocks offer a reliable and sturdy solution, ensuring secure containment for various liquids and a cost-effective solution.
- Constructing sewage pits is made easier with our segmented concrete blocks, which provide a robust and long-lasting structure for effective waste management.
- Our segmented concrete blocks are well-suited for building open wells, offering a solid and dependable construction material for accessing groundwater.
- Dust collectors can be efficiently constructed using our segmented concrete blocks, providing effective containment for maintaining clean and healthy environments.